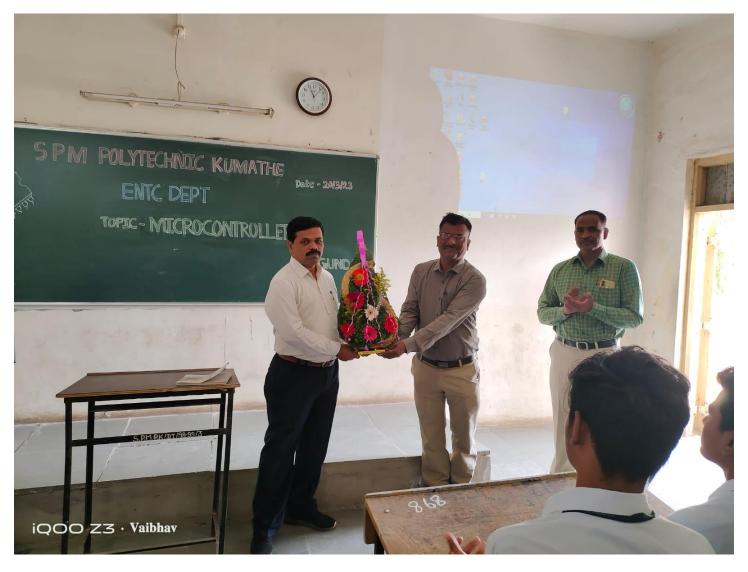

(Name & Signature of Academic Co-ordinator)

(Mr.Melge P.P.) (Name & Signature of H.O.D)

**Expert Lecture on Microcontroller & Applications by Gund V.D.-1** 

Expert Lecture on Microcontroller & Applications by Gund V.D.-2