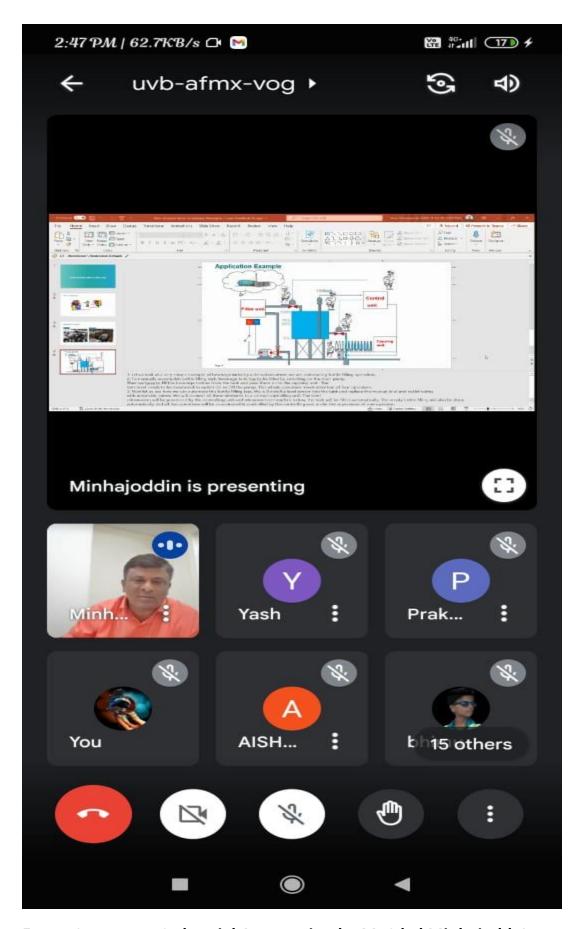

n, Solapur<br>Mobile No9420262946                       | Logic Families               | DTE                           | EJ-3I              | Mr. Choudhari A.V.       | 11/16/2023                     | 74                      | PO3, PSO1                         |

(Name & Signature of Academic Co-ordinator)

(Mr.Melge P.P.) (Name & Signature of H.O.D)



**Expert Lecture on Microcontroller & Applications by Gund V.D.-1** 



Expert Lecture on Microcontroller & Applications by Gund V.D.-2



Expert Lecture on Machine Learning by V.V.Gurav-1



**Expert Lecture on Machine Learning by V.V.Gurav-2** 



Expert Lecture on Logical Families by retired Prof.Jangam Sir -1



Expert Lecture on Logical Families by retired Prof.Jangam Sir -2



**Expert Lecture on Carrier Guidance by Mr. Mhalappa** 



Expert Lecture on Industrial Automation by Mr.Irkal Minhajodd-1



Expert Lecture on Industrial Automation by Mr.Irkal Minhajodd-2



## ← About this call

|    | People                   | Inforn | nation |     |
|----|--------------------------|--------|--------|-----|
|    | Dhanaraj Konade          |        | 1%     | :   |
| D  | Dnyaneshwar Adam         |        | 12.    | ÷   |
| K  | Kanchan Konade           |        | 12.    | ÷   |
| M  | Minhajoddin Irkal        |        | 0      | :   |
| M  | Minhajoddin Irkal (Prese | n      | 12.    | :   |
| 0  | onkar kulkarni           |        | 12.    | :   |
|    | Pavan Hibare             |        | 12.    | :   |
| P. | Pradnya Tonape           |        | 12.    | :   |
| P  | Prakash Melge            |        | 12.    | :   |
| P