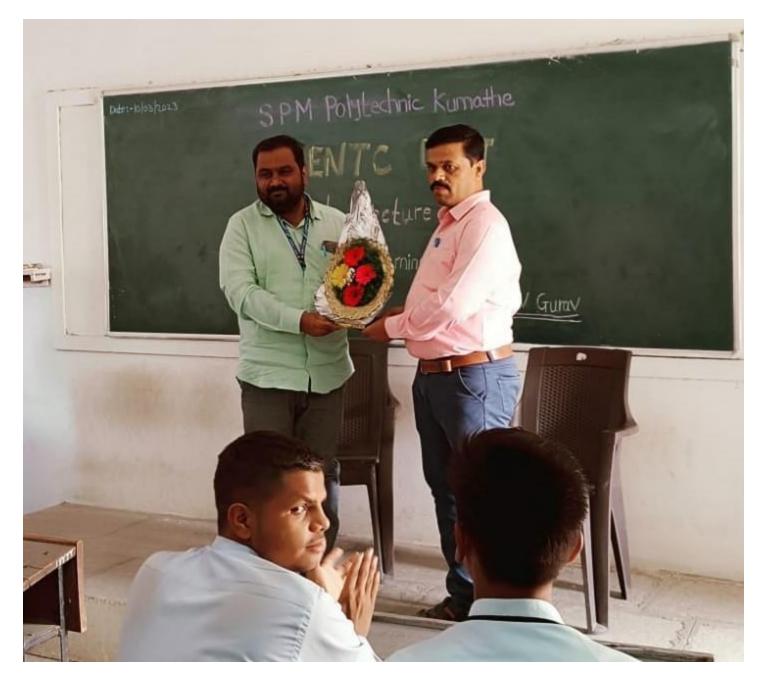

Expert Lecture on Machine Learning by V.V.Gurav-1

**Expert Lecture on Machine Learning by V.V.Gurav-2** 

Expert Lecture on Logical Families by retired Prof.Jangam Sir -1

Expert Lecture on Logical Families by retired Prof.Jangam Sir -2