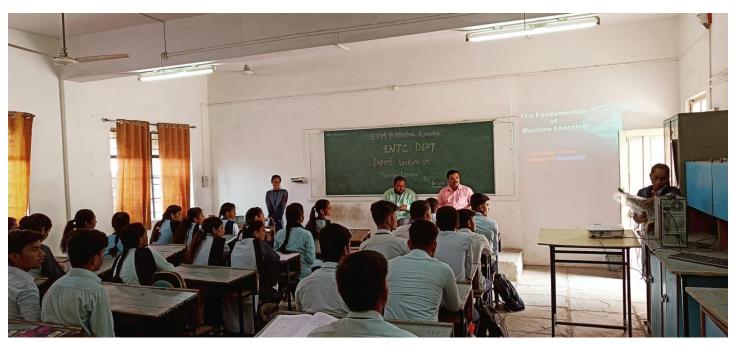

Expert Lecture on Machine Learning by V.V.Gurav-1

**Expert Lecture on Machine Learning by V.V.Gurav-2** 

Expert Lecture on Logical Families by retired Prof.Jangam Sir -1

Expert Lecture on Logical Families by retired Prof.Jangam Sir -2